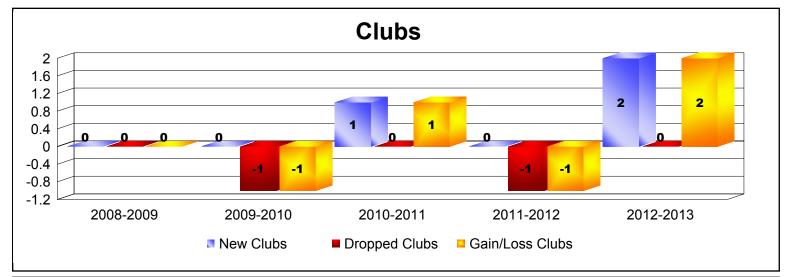

District LD 4 As of June 2013 Cumulative

| Year      | New<br>Clubs | Dropped<br>Clubs | Gain/<br>Loss<br>Clubs | New<br>Members | Charter<br>Members | Reinstate<br>Members | Transfer<br>Members | Total<br>Member<br>Added | Total<br>Members<br>Dropped | Gain/<br>Loss<br>Members |
|-----------|--------------|------------------|------------------------|----------------|--------------------|----------------------|---------------------|--------------------------|-----------------------------|--------------------------|
| 2008-2009 | 0            | 0                | 0                      | 306            | 0                  | 4                    | 3                   | 313                      | -100                        | 213                      |
| 2009-2010 | 0            | -1               | -1                     | 151            | 0                  | 4                    | 12                  | 167                      | -143                        | 24                       |
| 2010-2011 | 1            | 0                | 1                      | 130            | 20                 | 6                    | 4                   | 160                      | -146                        | 14                       |
| 2011-2012 | 0            | -1               | -1                     | 242            | 0                  | 0                    | 7                   | 249                      | -147                        | 102                      |
| 2012-2013 | 2            | 0                | 2                      | 210            | 51                 | 2                    | 5                   | 268                      | -121                        | 147                      |
| Average   | 1            | 0                | 0                      | 208            | 14                 | 3                    | 6                   | 231                      | -131                        | 100                      |