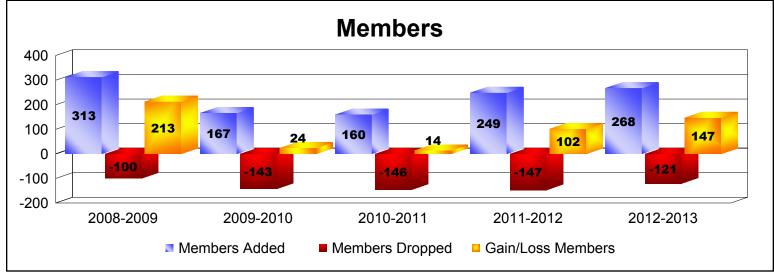

District LD 4 As of June 2013 Cumulative

| Year      | New<br>Clubs | Dropped<br>Clubs | Gain/<br>Loss<br>Clubs | New<br>Members | Charter<br>Members | Reinstate<br>Members | Transfer<br>Members | Total<br>Member<br>Added | Total<br>Members<br>Dropped | Gain/<br>Loss<br>Members |
|-----------|--------------|------------------|------------------------|----------------|--------------------|----------------------|---------------------|--------------------------|-----------------------------|--------------------------|
| 2008-2009 | 0            | 0                | 0                      | 306            | 0                  | 4                    | 3                   | 313                      | -100                        | 213                      |
| 2009-2010 | 0            | -1               | -1                     | 151            | 0                  | 4                    | 12                  | 167                      | -143                        | 24                       |
| 2010-2011 | 1            | 0                | 1                      | 130            | 20                 | 6                    | 4                   | 160                      | -146                        | 14                       |
| 2011-2012 | 0            | -1               | -1                     | 242            | 0                  | 0                    | 7                   | 249                      | -147                        | 102                      |
| 2012-2013 | 2            | 0                | 2                      | 210            | 51                 | 2                    | 5                   | 268                      | -121                        | 147                      |
| Average   | 1            | 0                | 0                      | 208            | 14                 | 3                    | 6                   | 231                      | -131                        | 100                      |